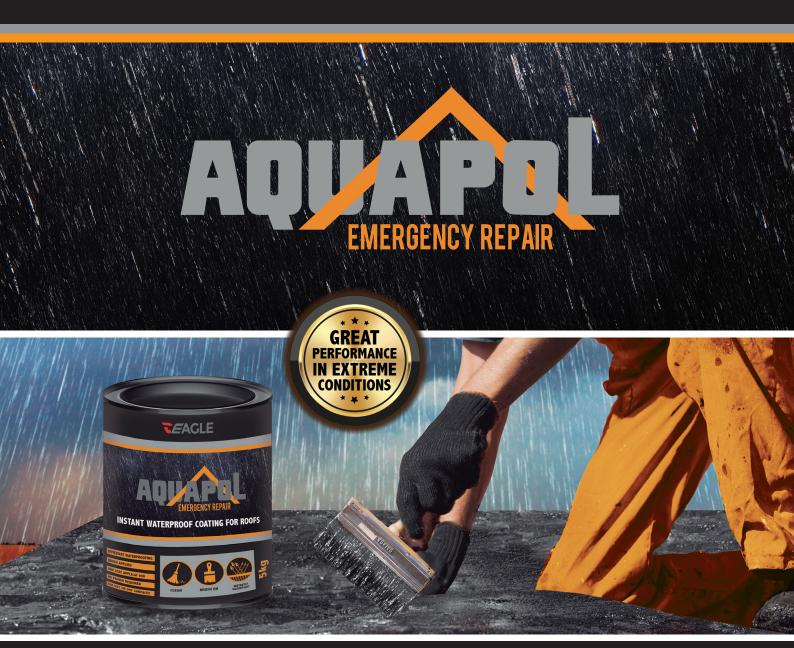

# **INSTANT WATERPROOF COATING FOR ROOFS**

**IMMEDIATE WATERPROOFING** 

**BRUSH APPLIED** 

**ONE COAT APPLICATION** 

**NO PRIMER REQUIRED** 

FOR WET OR DRY SURFACES

AQUAPOL ROOF compound is a single application fibre-reinforced all weather acrylic coating that provides a tough yet flexible seamless membrane for the long term protection of industrial & domestic roofs. It can even be applied in damp weather conditions where it will resist water wash-off and cures to produce a water impermeable membrane. An immediate, effective economical solution for the remedial repair of roofs. Suitable for use on concrete, fibre/cement, metal, felt, mastic, asphalt and existing bituminous coatings, leadwork, slates, tiles & brickwork. waterproofs gutters (plastic & metal), rigid pvc, downpipes, gulleys, flashing, vents, corrugated iron, copper and zinc.

# APPLICATION

- > Ensure product is stirred thoroughly before use.
- Apply by brush straight from container in a single uniform application rate of 1-2 kg per m2.
- In extreme cases a second coat may be applied 2-3 days after initial application.